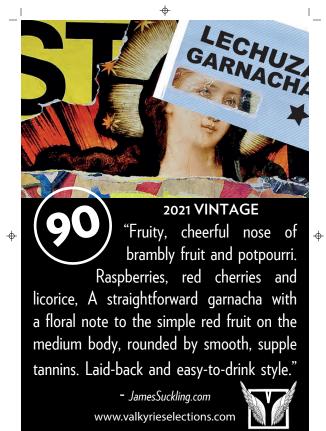

- JamesSuckling.com www.valkyrieselections.com

"Fruity, cheerful nose of brambly fruit and potpourri.
Raspberries, red cherries and licorice, A straightforward garnacha with a floral note to the simple red fruit on the medium body, rounded by smooth, supple tannins. Laid-back and easy-to-drink style."

- JamesSuckling.com www.valkyrieselections.com