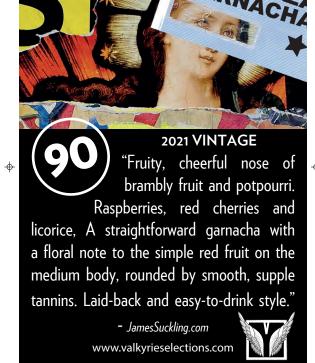

"Fruity, cheerful nose of brambly fruit and potpourri.

Raspberries, red cherries and licorice, A straightforward garnacha with a floral note to the simple red fruit on the medium body, rounded by smooth, supple tannins. Laid-back and easy-to-drink style."

- JamesSuckling.com www.valkyrieselections.com

"Fruity, cheerful nose of brambly fruit and potpourri.
Raspberries, red cherries and licorice, A straightforward garnacha with a floral note to the simple red fruit on the medium body, rounded by smooth, supple tannins. Laid-back and easy-to-drink style."